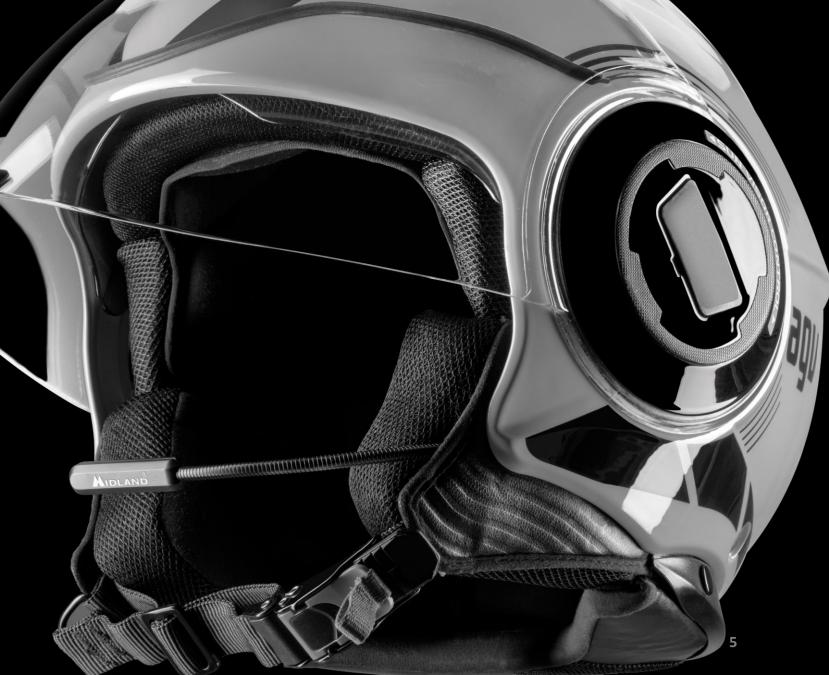

#### On the helmet

#### Description

Midland introduces the Lokui K10, the invisible, universal telephone responder for motorcyclists. With its cutting-edge technology and **Made in Italy** design, the Lokui K10 represents excellence in motorcycle communication. Equipped with the latest **Bluetooth 5.2 technology**, the Lokui K10 provides a stable and reliable connection, ensuring a seamless experience during every trip The perfect fusion of advanced technology and discreet style makes this device incredibly slim and invisible when integrated into your helmet.