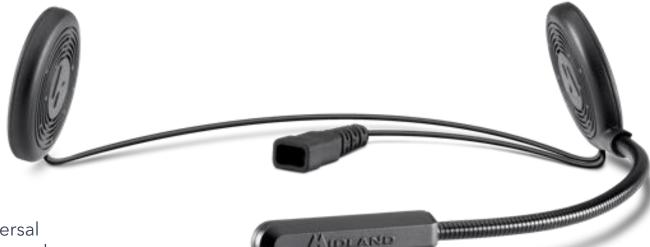

#### Description

Midland introduces the Lokui K10, the invisible, universal telephone responder for motorcyclists. With its cutting-edge technology and **Made in Italy** design, the Lokui K10 represents excellence in motorcycle communication. Equipped with the latest **Bluetooth 5.2 technology**, the Lokui K10 provides a stable and reliable connection, ensuring a seamless experience during every trip The perfect fusion of advanced technology and discreet style makes this device incredibly slim and invisible when integrated into your helmet.

With a powerful eight-hour battery life, the Lokui K10 ensures an extremely reliable and safe duration for your motorcycle communications. Answer calls without compromising your safety by avoiding illegal and dangerous practices such as tucking your smartphone into your helmet while riding. Immerse yourself in the high-quality stereo sound experience and enjoy maximum comfort thanks to the incredibly thin thickness of the speakers, just **7 mm**.

#### What's in the box

Stereo headset with 2 speakers and integrated boom mike, 2 velcros for speakers, USB-A to USB-C