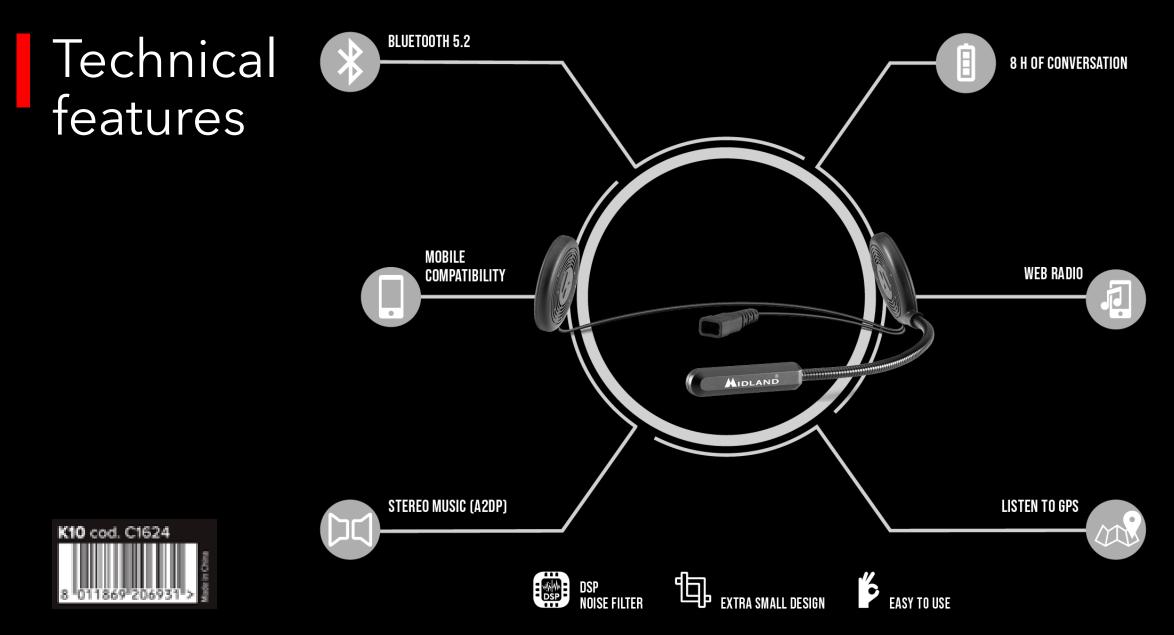

#### Description

Midland introduces the Lokui K10, the invisible, universal telephone responder for motorcyclists. With its cutting-edge technology and **Made in Italy** design, the Lokui K10 represents excellence in motorcycle communication. Equipped with the latest **Bluetooth 5.2 technology**, the Lokui K10 provides a stable and reliable connection, ensuring a seamless experience during every trip The perfect fusion of advanced technology and discreet style makes this device incredibly slim and invisible when integrated into your helmet.

Through the MIDLAND CONNECT app, you can access webbased radio, expanding your entertainment options on the go. The **Type C** socket for charging ensures a fast and convenient connection, while the noise suppression filter ensures crystal-clear audio quality, even in the noisiest situations. Manage calls, listen to your favorite music from your smartphone, and get GPS directions through apps like Google Maps or Apple Maps, all without distracting you from the road.

With a powerful eight-hour battery life, the Lokui K10 ensures an extremely reliable and safe duration for your motorcycle communications. Answer calls without compromising your safety by avoiding illegal and dangerous practices such as tucking your smartphone into your helmet while riding. Immerse yourself in the high-quality stereo sound experience and enjoy maximum comfort thanks to the incredibly thin thickness of the speakers, just **7 mm**.